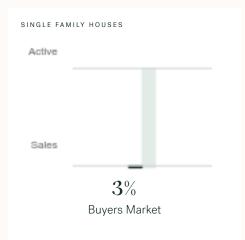

## Surrey Single Family Townhomes

MAY 2025 - 5 YEAR TREND

#### Market Status

Surrey is currently a **Buyers Market**. This means that **less than 12%** of listings are sold within **30 days**. Buyers may have a **slight advantage** when negotiating prices.

KLEIN II