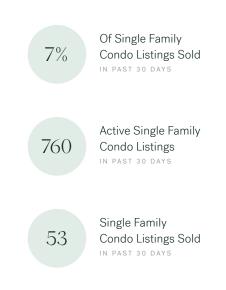

#### Market Status

Surrey is currently a **Buyers Market**. This means that **less than 12%** of listings are sold within **30 days**. Buyers may have a **slight advantage** when negotiating prices.

KLEIN II