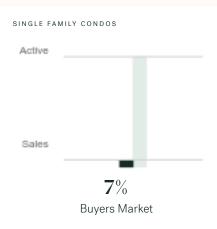

## Surrey Single Family Condos

MAY 2025 - 5 YEAR TREND

#### Market Status

Surrey is currently a **Buyers Market**. This means that **less than 12%** of listings are sold within **30 days**. Buyers may have a **slight advantage** when negotiating prices.

KLEIN II