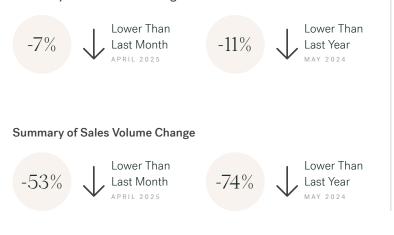

#### Summary of Sales Price Change

#### Sales Price

#### Sales-to-Active Ratio

Number of Transactions