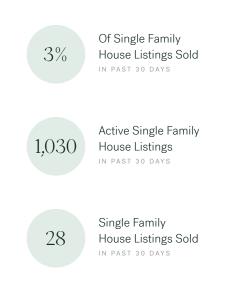

n Creek    | Pacific Douglas | Panorama Ric   | dge Port Kel | ls Quee     | n Mary Park | Royal Heights | Serpentine    | Sullivan Station    |
| Sunnyside Park  | West Newton     | Whalley W      | hite Rock    |             |             |               |               |                     |

## May 2025 Surrey Overview

ROYAL LEPAGE

#### Sales-to-Active Ratio







#### HPI Benchmark Price (Average Price)





```
↓ -2.8% Lower Than Last Year
```





I.11.3% Lower Than Last Year MAY 2024

#### Market Share





## Surrey Single Family Houses

MAY 2025 - 5 YEAR TREND

#### Market Status

Buyers Market

Surrey is currently a **Buyers Market**. This means that **less than 12%** of listings are sold within **30 days**. Buyers may have a **slight advantage** when negotiating prices.





#### Sales Price





#### Sales-to-Active Ratio



Number of Transactions



## Surrey Single Family Townhomes

MAY 2025 - 5 YEAR TREND

#### Market Status



Surrey is currently a **Buyers Market**. This means that **less than 12%** of listings are sold within **30 days**. Buyers may have a **slight advantage** when negotiating prices.





KLEIN II

ROYAL LEPAGE

#### Sales Price





#### Sales-to-Active Ratio



Number of Transactions



## Surrey Single Family Condos

MAY 2025 - 5 YEAR TREND

#### Market Status



Surrey is currently a **Buyers Market**. This means that **less than 12%** of listings are sold within **30 days**. Buyers may have a **slight advantage** when negotiating prices.





KLEIN II

ROYAL LEPAGE

#### Summary of Sales Price Change



#### Sales Price



####