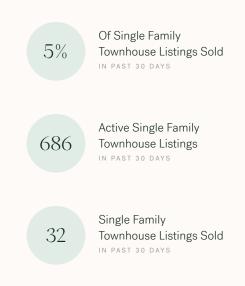

## Surrey Single Family Townhomes

MAY 2025 - 5 YEAR TREND

#### Market Status

Surrey is currently a **Buyers Market**. This means that **less than 12%** of listings are sold within **30 days**. Buyers may have a **slight advantage** when negotiating prices.

KLEIN II