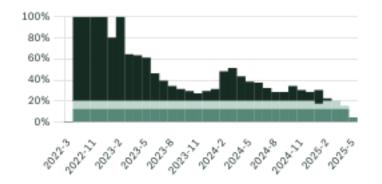

Port Kel | ls Quee     | n Mary Park | Royal Heights | Serpentine    | Sullivan Station    |
| Sunnyside Park  | West Newton     | Whalley W      | hite Rock    |             |             |               |               |                     |

## May 2025 Surrey Overview

ROYAL LEPAGE

#### Sales-to-Active Ratio







#### HPI Benchmark Price (Average Price)





```
↓ -2.8% Lower Than Last Year
```





I.11.3% Lower Than Last Year MAY 2024

#### Market Share





## Surrey Single Family Houses

MAY 2025 - 5 YEAR TREND

#### Market Status

Buyers Market

Surrey is currently a **Buyers Market**. This means that **less than 12%** of listings are sold within **30 days**. Buyers may have a **slight advantage** when negotiating prices.





#### Sales Price





#### Sales-to-Active Ratio



Number of Transactions



## Surrey Single Family Townhomes

MAY 2025 - 5 YEAR TREND

#### Market Status



Surrey is currently a **Buyers Market**. This means that **less than 12%** of listings are sold within **30 days**. Buyers may have a **slight advantage** when negotiating prices.





KLEIN II

ROYAL LEPAGE

#### Sales Price





#### Sales-to-Active Ratio



Number of Transactions



## Surrey Single Family Condos

MAY 2025 - 5 YEAR TREND

#### Market Status



Surrey is currently a **Buyers Market**. This means that **less than 12%** of listings are sold within **30 days**. Buyers may have a **slight advantage** when negotiating prices.





KLEIN II

ROYAL LEPAGE

#### Summary of Sales Price Change



#### Sales Price



#### Sales-to-Active Ratio



Number of Transactions



#