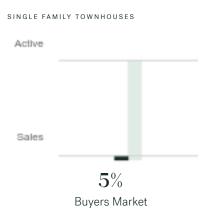

## Surrey Single Family Condos

MAY 2025 - 5 YEAR TREND

#### Market Status

Surrey is currently a **Buyers Market**. This means that **less than 12%** of listings are sold within **30 days**. Buyers may have a **slight advantage** when negotiating prices.

KLEIN II