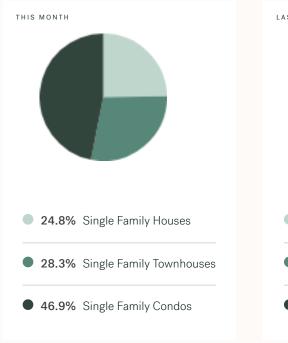

----|----------------|--------------|-------------|-------------|---------------|---------------|---------------------|
| East Newton E   | Elgin Chantrell | Fleetwood-Tyne | head Frase   | r Heights   | Grandview   | Guildford     | Hazelmere K   | ing George Corridor |
| Morgan Creek    | Pacific Douglas | Panorama Ric   | dge Port Kel | ls Quee     | n Mary Park | Royal Heights | Serpentine    | Sullivan Station    |
| Sunnyside Park  | West Newton     | Whalley W      | hite Rock    |             |             |               |               |                     |

## May 2025 Surrey Overview

ROYAL LEPAGE

#### Sales-to-Active Ratio







#### HPI Benchmark Price (Average Price)





```
↓ -2.8% Lower Than Last Year
```





I.11.3% Lower Than Last Year MAY 2024

#### Market Share





## Surrey Single Family Houses

MAY 2025 - 5 YEAR TREND

#### Market Status

Buyers Market

Surrey is currently a **Buyers Market**. This means that **less than 12%** of listings are sold within **30 days**. Buyers may have a **slight advantage** when negotiating prices.





#### Sales Price





#### Sales-to-Active Ratio



Number of Transactions



## Surrey Single Family Townhomes

MAY 2025 - 5 YEAR TREND

#### Market Status



Surrey is currently a **Buyers Market**. This means that **less than 12%** of listings are sold within **30 days**. Buyers may have a **slight advantage** when negotiating prices.





KLEIN II

ROYAL LEPAGE

#### Sales Price





#### Sales-to-Active Ratio



Number of Transactions



## Surrey Single Family Condos

MAY 2025 - 5 YEAR TREND

#### Market Sta