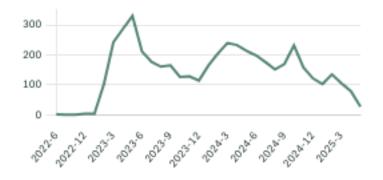

Mary Park | Royal Heights | Serpentine    | Sullivan Station    |
| Sunnyside Park  | West Newton     | Whalley W      | hite Rock    |             |             |               |               |                     |

## May 2025 Surrey Overview

ROYAL LEPAGE

#### Sales-to-Active Ratio







#### HPI Benchmark Price (Average Price)





```
↓ -2.8% Lower Than Last Year
```





I.11.3% Lower Than Last Year MAY 2024

#### Market Share





## Surrey Single Family Houses

MAY 2025 - 5 YEAR TREND

#### Market Status

Buyers Market

Surrey is currently a **Buyers Market**. This means that **less than 12%** of listings are sold within **30 days**. Buyers may have a **slight advantage** when negotiating prices.





#### Sales Price





#### Sales-to-Active Ratio



Number of Transactions



## Surrey Single Family Townhomes

MAY 2025 - 5 YEAR TREND

#### Market Status



Surrey is currently a **Buyers Market**. This means that **less than 12%** of listings are sold within **30 days**. Buyers may have a **slight advantage** when negotiating prices.





KLEIN II

ROYAL LEPAGE

#### Sales Price





#### Sales-to-Active Ratio



Number of Transactions



## Surrey Single Family Condos

MAY 2025 - 5 YEAR TREND

#### Market Status



Surrey is currently a **Buyers Market**. This means that **less than 12%** of listings are sold within **30 days**. Buyers may have a **slight advantage** when negotiating prices.





KLEIN II

ROYAL LEPAGE

#### Summary of Sales Price Change



#### Sales Price



#### Sales-to-Active Ratio



Number of Transactions



# Stay Intelligent. Join ou