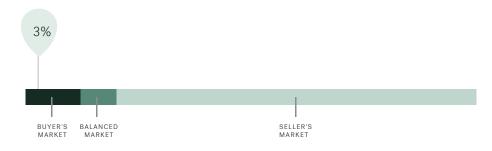

#### Sales-to-Active Ratio

#### Market Status

Buyers Market

Surrey is currently a **Buyers Market**. This means that **less than 12%** of listings are sold within **30 days**. Buyers may have a **slight advantage** when negotiating prices.