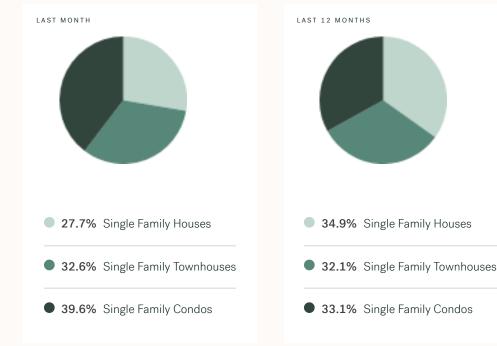

--|----------------|--------------|-------------|-------------|---------------|---------------|---------------------|
| East Newton E   | Elgin Chantrell | Fleetwood-Tyne | head Frase   | r Heights   | Grandview   | Guildford     | Hazelmere K   | ing George Corridor |
| Morgan Creek    | Pacific Douglas | Panorama Ric   | dge Port Kel | ls Quee     | n Mary Park | Royal Heights | Serpentine    | Sullivan Station    |
| Sunnyside Park  | West Newton     | Whalley W      | hite Rock    |             |             |               |               |                     |

## May 2025 Surrey Overview

ROYAL LEPAGE

#### Sales-to-Active Ratio







#### HPI Benchmark Price (Average Price)





```
↓ -2.8% Lower Than Last Year
```





I.11.3% Lower Than Last Year MAY 2024

#### Market Share





## Surrey Single Family Houses

MAY 2025 - 5 YEAR TREND

#### Market Status

Buyers Market

Surrey is currently a **Buyers Market**. This means that **less than 12%** of listings are sold within **30 days**. Buyers may have a **slight advantage** when negotiating prices.





#### Sales Price





#### Sales-to-Active Ratio



Number of Transactions



## Surrey Single Family Townhomes

MAY 2025 - 5 YEAR TREND

#### Market Status



Surrey is currently a **Buyers Market**. This means that **less than 12%** of listings are sold within **30 days**. Buyers may have a **slight advantage** when negotiating prices.





KLEIN II

ROYAL LEPAGE

#### Sales Price





#### Sales-to-Active Ratio



Number of Transactions



## Surrey Single Family Condos

MAY 2025 - 5 YEAR TREND

#### Market Statu