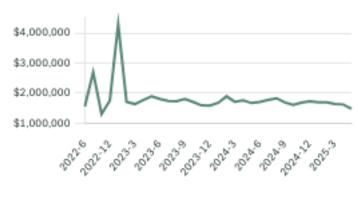

ouglas | Panorama Ric   | dge Port Kel | ls Quee     | n Mary Park | Royal Heights | Serpentine    | Sullivan Station    |
| Sunnyside Park  | West Newton     | Whalley W      | hite Rock    |             |             |               |               |                     |

## May 2025 Surrey Overview

ROYAL LEPAGE

#### Sales-to-Active Ratio







#### HPI Benchmark Price (Average Price)





```
↓ -2.8% Lower Than Last Year
```





I.11.3% Lower Than Last Year MAY 2024

#### Market Share





## Surrey Single Family Houses

MAY 2025 - 5 YEAR TREND

#### Market Status

Buyers Market

Surrey is currently a **Buyers Market**. This means that **less than 12%** of listings are sold within **30 days**. Buyers may have a **slight advantage** when negotiating prices.





#### Sales Price





#### Sales-to-Active Ratio



Number of Transactions



## Surrey Single Family Townhomes

MAY 2025 - 5 YEAR TREND

#### Market Status



Surrey is currently a **Buyers Market**. This means that **less than 12%** of listings are sold within **30 days**. Buyers may have a **slight advantage** when negotiating prices.





KLEIN II

ROYAL LEPAGE

#### Sales Price





#### Sales-to-Active Ratio



Number of Transactions



## Surrey Single Family Condos

MAY 2025 - 5 YEAR TREND

#### Market Status



Surrey is currently a **Buyers Market**. This means that **less than 12%** of listings are sold within **30 days**. Buyers may have a **slight advantage** when negotiating prices.





KLEIN II

ROYAL LEPAGE

#### Summary of Sales Price Change



#### Sales Price



#### Sales-to-Active Ratio