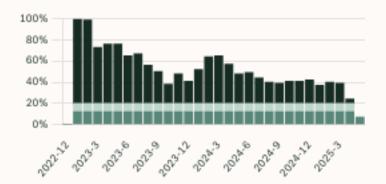

## Surrey Single Family Condos

MAY 2025 - 5 YEAR TREND

#### Market Status

Surrey is currently a **Buyers Market**. This means that **less than 12%** of listings are sold within **30 days**. Buyers may have a **slight advantage** when negotiating prices.

KLEIN II

#### Sales-to-Active Ratio

Number of Transactions