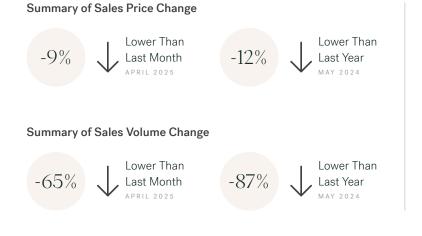

#### Summary of Sales Price Change

#### Sales Price

#### Sales-to-Active Ratio

Number of Transactions